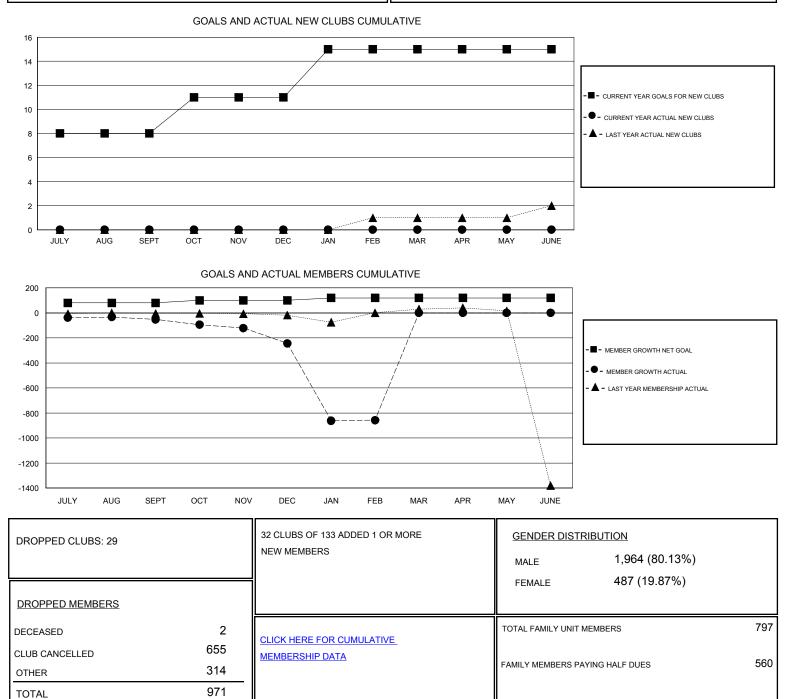

## District 315B1

Results as of: 2/29/2020

| GMT:                           | LOCATION REP OF BANGLADESH |   |        |                                  |          |          | GMT CA     |
|--------------------------------|----------------------------|---|--------|----------------------------------|----------|----------|------------|
| Clubs<br>RESULTS FOR 2019-2020 |                            |   |        | Members<br>RESULTS FOR 2019-2020 |          |          |            |
|                                |                            |   |        |                                  |          |          |            |
| JULY/AUG/SEPT                  | 8                          | 0 | 1<br>2 | JULY/AUG/SEPT                    | 80       | 37       | 88         |
| OCT/NOV/DEC<br>JAN/FEB/MAR     | 4                          | 0 | 26     | OCT/NOV/DEC                      | 20<br>20 | 24<br>57 | 214<br>669 |
| APR/MAY/JUNE                   | 0                          | 0 | 0      | APR/MAY/JUNE                     | 0        | 0        | 0          |